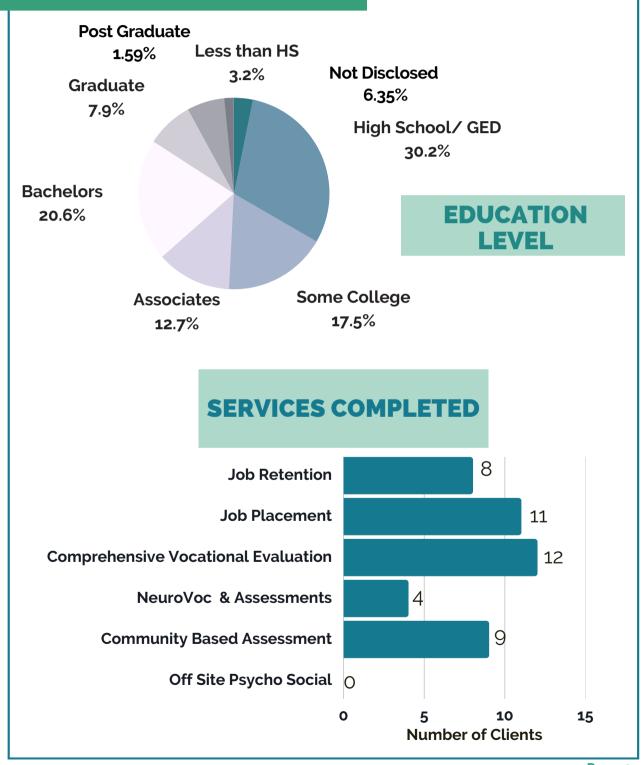

## CLIENT **DEMOGRAPHICS**

## **CLIENT DEMOGRAPHICS**

**63 CLIENTS SERVED 54 COMPLETED SERVICE PLANS** 82 SERVICE PLANS ASSIGNED BETWEEN 1/1/2022-12/31/2022

# CLIENT DEMOGRAPHICS CONTINUED

63 CLIENTS SERVED
54 COMPLETED SERVICE PLANS
82 SERVICE PLANS ASSIGNED
BETWEEN 1/1/2022—
12/31/2022