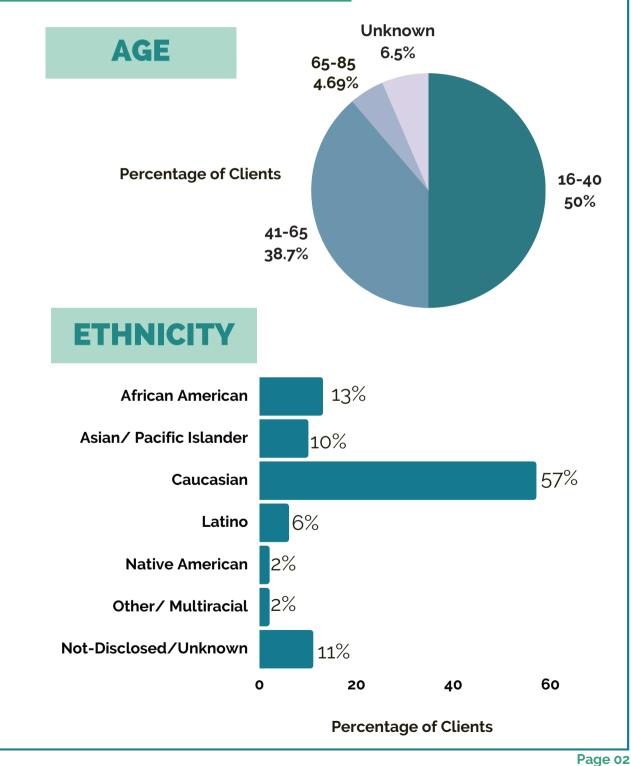

## CLIENT **DEMOGRAPHICS**

## **CLIENT DEMOGRAPHICS**

**63 CLIENTS SERVED 54 COMPLETED SERVICE PLANS** 82 SERVICE PLANS ASSIGNED BETWEEN 1/1/2022-12/31/2022

# CLIENT DEMOGRAPHICS CONTINUED

63 CLIENTS SERVED
54 COMPLETED SERVICE PLANS
82 SERVICE PLANS ASSIGNED
BETWEEN 1/1/2022—
12/31/2022