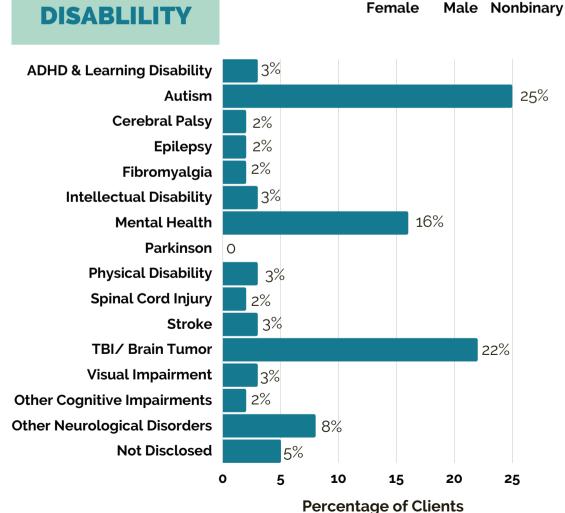

2022

# NVSU ANNUAL REPORT BRIEF

#### **CONTACT US**

206-744-9130 (Phone) 206-744-9988 (FAX) info@nvsrehab.org www.nvsrehab.org

#### **PHYSICAL ADDRESS**

401 Broadway, Suite 2088 Seattle, WA 98104

#### **MAILING ADDRESS**

325 9th Avenue, Box 359744 Seattle, WA 98104

#### **Mission Statement**

The mission of NVSU is to provide a full range of employment services to individuals with neurological disabilities and to assist them to work and lead a productive life. In addition, the unit acts as a national resource to the field of vocatonal rehabilitation through research, teaching and distribution of information.

## **UW** Medicine

HARBORVIEW
MEDICAL CENTER

NEUROLOGICAL VOCATIONAL SERVICES UNIT



## CLIENT **DEMOGRAPHICS**



### **DISABLILITY**



**GENDER** 

49%

0%

48%

**Female** 

50

40

30

20

10

0

**Percent of Clients** 

## **CLIENT DEMOGRAPHICS**

**63 CLIENTS SERVED 54 COMPLETED SERVICE PLANS** 82 SERVICE PLANS ASSIGNED BETWEEN 1/1/2022-12/31/2022



# CLIENT DEMOGRAPHICS CONTINUED

63 CLIENTS SERVED
54 COMPLETED SERVICE PLANS
82 SERVICE PLANS ASSIGNED
BETWEEN 1/1/2022—
12/31/2022



# ONE PERSON, ONE JOB AT A TIME **JOB PLACEMENT**

## Clients were placed in the following jobs

Auditor 3
Bakery Clerk
Busser/Dishwasher
Customer Service Associate (2)
Designer/Drafter
Front End/Courtesy Clerk
Paraeducator-Special Ed Resource
Learning Center 1 to 1
Quality Control Associate
Receptionist-Point of Entry
Sterile Processing Operator

## Companies we have worked with

Eurofins Lancaster Laboratories
Professional Scientific