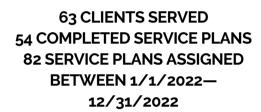

## **CLIENT DEMOGRAPHICS**

**63 CLIENTS SERVED 54 COMPLETED SERVICE PLANS** 82 SERVICE PLANS ASSIGNED BETWEEN 1/1/2022-12/31/2022

# CLIENT DEMOGRAPHICS CONTINUED

63 CLIENTS SERVED
54 COMPLETED SERVICE PLANS
82 SERVICE PLANS ASSIGNED
BETWEEN 1/1/2022—
12/31/2022